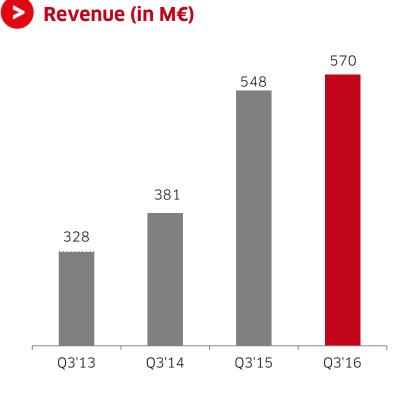

#### • Q3 revenue : €570M

- Like-for-like growth: +7%
- Excl. Brazil and US Like-for-like growth: +18%
- Stong growth of ePayments : +22%

#### **Q3'16 organic growth** / +7%

- Year-on year: +4%
  - FX impact: -14M€
- Like-for-like: +7%
- By geographies
  - Resilient performance despite US and Brazil
- By business segment
  - Terminals / +2%
  - Payment Services / +18%

including ePayments / +22%

#### **Q3'16** organic growth / +7%

\*Growth rate at constant FX & scope

5