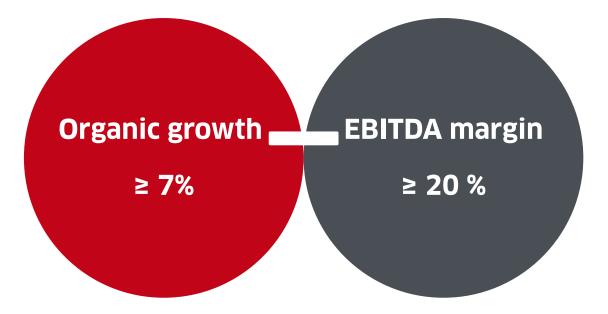

evenue : €570M

- Like-for-like growth: +7%
- Excl. Brazil and US Like-for-like growth: +18%
- Stong growth of ePayments : +22%

#### • 9-month revenue : €1,703M

• Like-for-like growth: +10%

#### • 2016 Guidance confirmed





## Financial Highlights

#### **Q3'16 organic growth** / +7%



- Year-on year: +4%
  - FX impact: -14M€
- Like-for-like: +7%
- By geographies
  - Resilient performance despite US and Brazil
- By business segment
  - Terminals / +2%
  - Payment Services / +18%

including ePayments / +22%



#### **Q3'16** organic growth / +7%



\*Growth rate at constant FX & scope

5



## First 9 months 2016 / continued performance







### First 9 months 2016 / continued performance



\*Growth rate at constant FX & scope



### Trends







#### 2016 objectives / confirmed







## Highlights & Trends



#### • Tetra deployment across regions



#### MarketPlace update

- Marketplace available in 14 countries
- Collecting omnichannel single solution (CP and CNP) for Marketplace available in Euro zone (19 countries)
- +140 apps ready or being developed
- 6 pilots in 3 countries / 2 pilots in progress + 4 confirmed pilots in November



## Highlights / ePayments

• Growth ahead of expectations in Q3, accelerated by high level of flows coming from key clients

#### • Front-office upgrade

- Migration completed at 100%
- Best standard for services and scalability
- Back-office upgrade
  - Ongoing customer experience improvement
  - Best-in-class Technology









# Conclusion



### INVESTOR RELATIONS

- ✓ Stéphanie CONSTAND, VP Investor Relations
  (T): +33 1