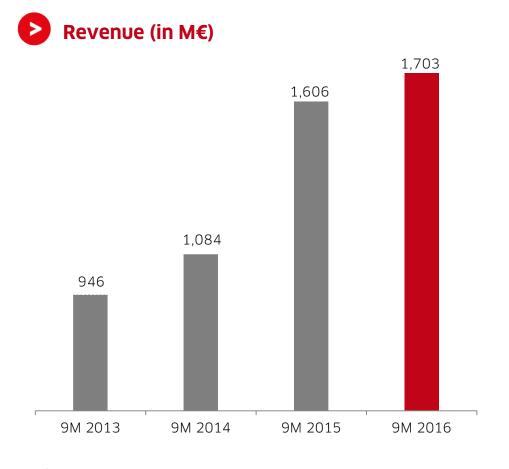

#### • 9-month revenue : €1,703M

• Like-for-like growth: +10%

## First 9 months 2016 / continued performance

### First 9 months 2016 / continued performance

\*Growth rate at constant FX & scope