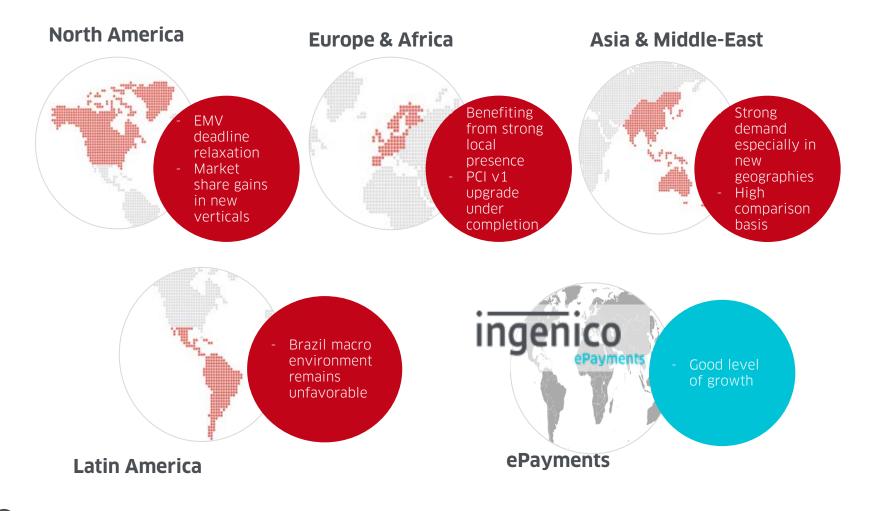

### Trends

#### **Q3'16 organic growth** / +7%

- Year-on year: +4%
  - FX impact: -14M€
- Like-for-like: +7%
- By geographies
  - Resilient performance despite US and Brazil
- By business segment
  - Terminals / +2%
  - Payment Services / +18%