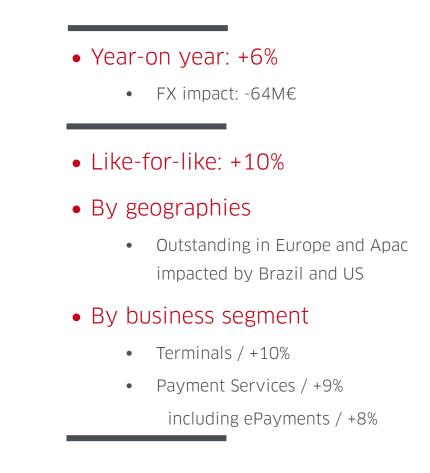

#### • 9-month revenue : €1,703M

• Like-for-like growth: +10%

## First 9 months 2016 / continued performance

### First 9 months 2016 / continued performance

\*Growth rate at constant FX & scope