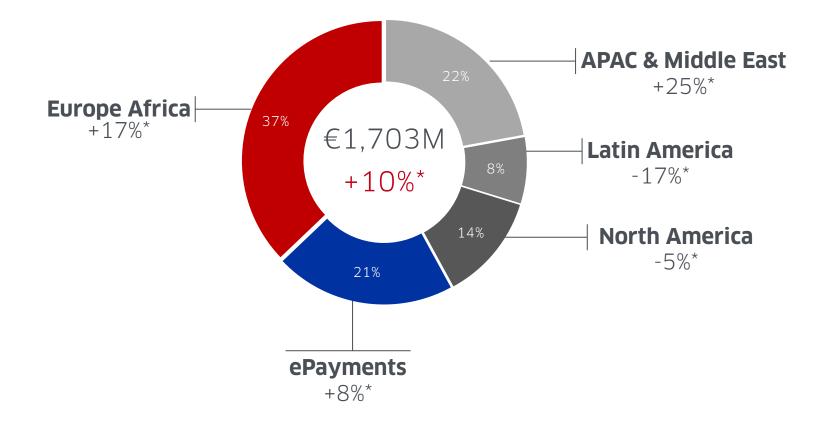

#### • 9-month revenue : €1,703M

• Like-for-like growth: +10%

## First 9 months 2016 / continued performance

### First 9 months 2016 / continued performance

\*Growth rate at constant FX & scope