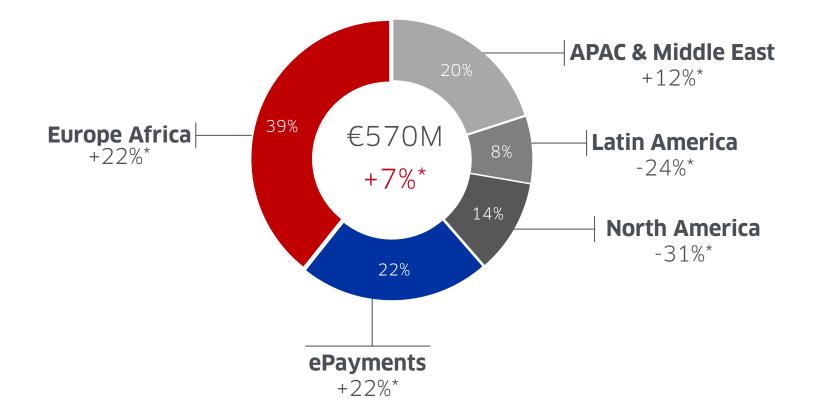

#### • Q3 revenue : €570M

- Like-for-like growth: +7%
- Excl. Brazil and US Like-for-like growth: +18%
- Stong growth of ePayments : +22%

#### **Q3'16 organic growth** / +7%

- Year-on year: +4%
  - FX impact: -14M€
- Like-for-like: +7%
- By geographies
  - Resilient performance despite US and Brazil
- By business segment
  - Terminals / +2%
  - Payment Services / +18%

including ePayments / +22%