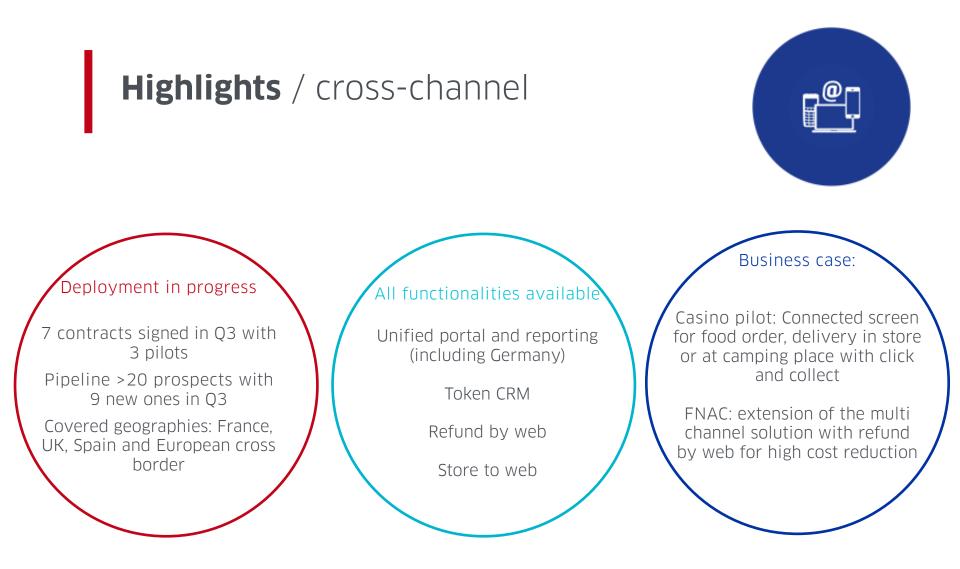

formance



\*Growth rate at constant FX & scope



### Trends







#### 2016 objectives / confirmed







## Highlights & Trends



#### • Tetra deployment across regions



#### MarketPlace update

- Marketplace available in 14 countries
- Collecting omnichannel single solution (CP and CNP) for Marketplace available in Euro zone (19 countries)
- +140 apps ready or being developed
- 6 pilots in 3 countries / 2 pilots in progress + 4 confirmed pilots in November



## Highlights / ePayments

• Growth ahead of expectations in Q3, accelerated by high level of flows coming from key clients

#### • Front-office upgrade

- Migration completed at 100%
- Best standard for services and scalability
- Back-office upgrade
  - Ongoing customer experience improvement
  - Best-in-class Technology









# Conclusion



### INVESTOR RELATIONS

- ✓ Stéphanie CONSTAND, VP Investor Relations
  (T): +33 1 58 01 85 68 (M): +33 6 08 91 53 60
- ✓ Caroline ALAMY, Investor Relations Manager
  (T): +33 1 58 01 85 09 (M): +33 6 30 09 10 15